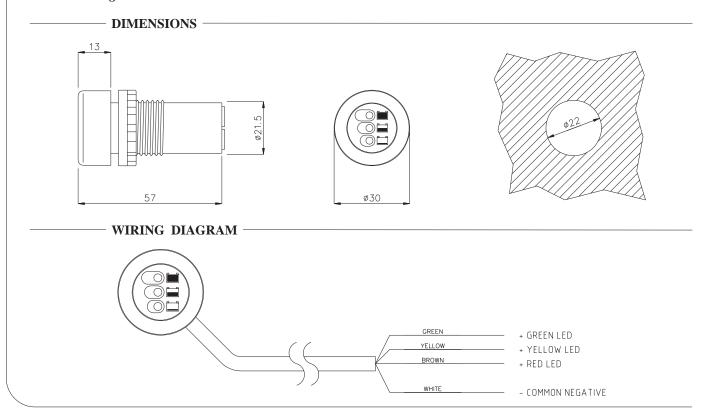

## **TECHNICAL FEATURES** -

- Indication through high bright LEDs
- Not affected by vibrations
- IP 65 protection on the upper part
- Operating temperature  $-20^{\circ}C + 50^{\circ}C$
- Max. relative humidity 90% at 25°C
- Supplied with 1,8 mt connection cable (cable length can be modified on request)
- Designed for use with Elektrosistem chargers model CB 350 HF, CB 400 HF, CB 7 HF and CB 1000 HF

N.B. RBC indicator has been designed for Elektrosistem battery chargers. In case of use with other devices be sure the voltage is included between 1.5V and 1.7V and the current is included between 1mA and 5mA.