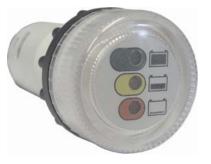

## **RBC** REMOTE INDICATOR FOR BATTERY CHARGER

RBC remote indicator is used to display battery charger LEDs and determine the charge status. The compact size guarantees a high versatility and allows easy installation in small dashboards or other panels, no special skills are required. Thanks to our RBC the operator can monitor the battery charging process and the condition of the battery from a remote location and can take immediate measures in case of anomaly during charging.

## **TECHNICAL FEATURES** -

- Indication through high bright LEDs
- Not affected by vibrations
- IP 65 protection on the upper part
- Operating temperature  $-20^{\circ}C + 50^{\circ}C$
- Max. relative humidity 90% at 25°C
- Supplied with 1,8 mt connection cable (cable length can be modified on request)
- Designed for use with Elektrosistem chargers model CB 350 HF, CB 400 HF, CB 7 HF and CB 1000 HF